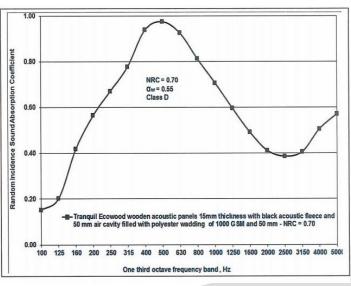

| One third octave frequency, | Random Incidence<br>Sound Absorption<br>Coefficient | Standard<br>Deviation |
|-----------------------------|-----------------------------------------------------|-----------------------|
| 100                         | 0.15                                                | 0.01                  |
| 125                         | 0.20                                                | 0.03                  |
| 160                         | 0.42                                                | 0.04                  |
| 200                         | 0.57                                                | 0.03                  |
| 250                         | 0.67                                                | 0.01                  |
| 315                         | 0.78                                                | 0.06                  |
| 400                         | 0.94                                                | 0.03                  |
| 500                         | 0.97                                                | 0.03                  |
| 630                         | 0.93                                                | 0.05                  |
| 800                         | 0.81                                                | 0.01                  |
| 1000                        | 0.71                                                | 0.01                  |
| 1250                        | 0.60                                                | 0.01                  |
| 1600                        | 0.49                                                | 0.01                  |
| 2000                        | 0.41                                                | 0.01                  |
| 2500                        | 0.39                                                | 0.01                  |
| 3150                        | 0.41                                                | 0.01                  |
| 4000                        | 0.51                                                | 0.02                  |
| 5000                        | 0.57                                                | 0.03                  |

14-2 mm Grooved Panel with Acoustic backing 1000 GSM & Gap of 50mm