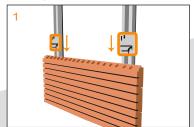

The Linear panel range is a linear grooved panel with variable groove thicknesses as per requirement. The panels are manufactured with tongue and groove edge jointing profiles which makes them easy to install and also gives a joint free appearance to the finished project.

## **Technical Specification**

- Structure: Core Material, Surface & Back Surface.
- Material: Fire Rated / Non Fire Rated / Black / MR Grade MDF, 5/3 Layer Composite Panel,
- Surface: Melamine, Real Wood Veneer, Paint, High Pressure Laminate
- Rear Surface: Black Fleece
- Dimension: 2440\*128mm, 2440\*192mm
- Thickness: 12/15/18mm
- Performance: Sound Absorption/Noise Reduction
- Eco-Friendly: Class E1
- Fire Rating: Class A / Class B
- Installation: Easy to instal by Wood Batten System or Lightweight Steel Keel System