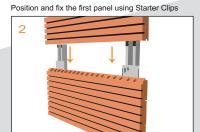

The Linear panel range is a linear grooved panel with variable groove thicknesses as per requirement. The panels are manufactured with tongue and groove edge jointing profiles which makes them easy to install and also gives a joint free appearance to the finished project.

## **Technical Specification**

- Structure: Core Material, Surface & Back Surface.
- Material: Fire Rated / Non Fire Rated / Black / MR Grade MDF, 5/3 Layer Composite Panel,
- Surface: Melamine, Real Wood Veneer, Paint, High Pressure Laminate
- Rear Surface: Black Fleece
- Dimension: 2440\*128mm, 2440\*192mm
- Thickness: 12/15/18mm
- Performance: Sound Absorption/Noise Reduction
- Eco-Friendly: Class E1
- Fire Rating: Class A / Class B
- Installation: Easy to instal by Wood Batten System or Lightweight Steel Keel System